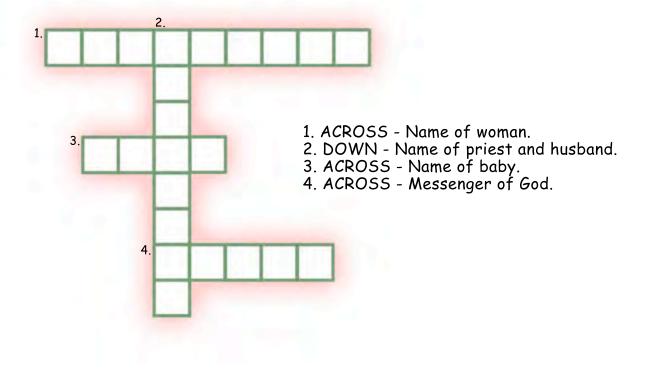

### HRJESUSE GOGIVESM RABGMEKA PXZJOYWR

Jon May

W/An

Directions: After studying your lesson, fill in the spaces on the cross.

Down: Simeon would not die until he saw the

Across: Anna joined Simeon in praising God for baby