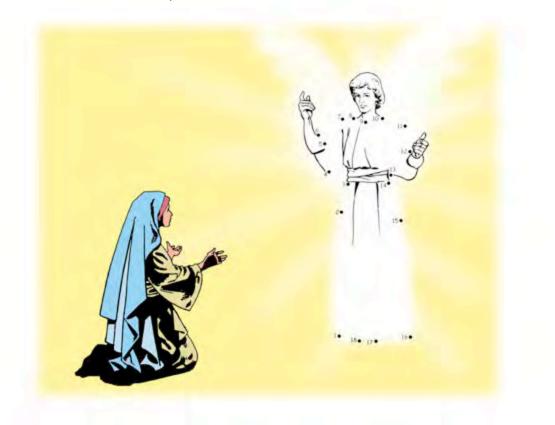

Directions: To find out an important message, cross out every other letter beginning with the first letter.

Directions: Connect the dots to find out who was Mary's unexpected visitor.

Directions: Look for reassurance in this puzzle.