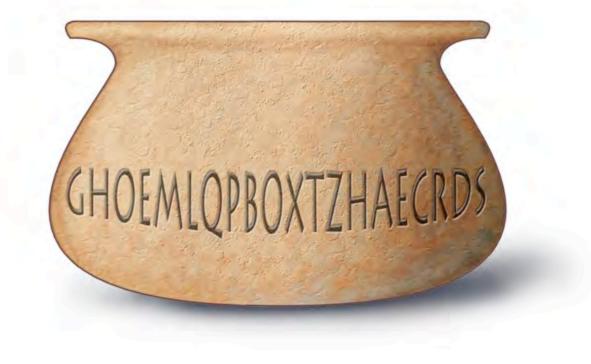

Directions: To find out an important message, cross out every other letter beginning with the first letter.

Directions: Connect the dots to find out who was Mary's unexpected visitor.

Directions: Look for reassurance in this puzzle.