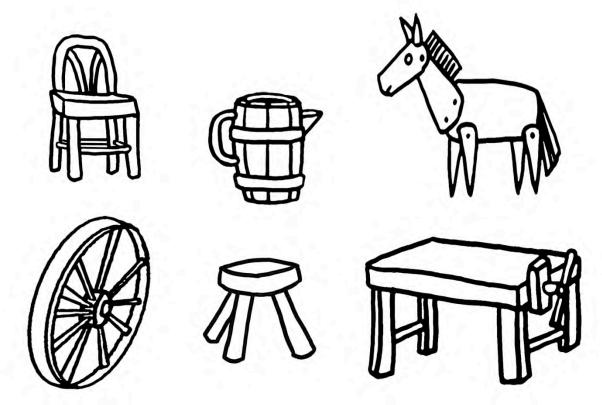

Directions: Mary and Joseph have been separated from Jesus in the crowd leaving Jerusalem. Help them find him.

Directions: Jesus learned to make things out of wood. Color the items He might have made.

Directions: Find the answers to the following in this week's lesson.