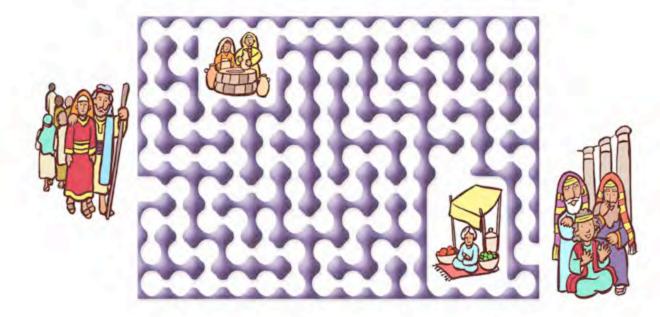

Directions: Mary and Joseph have been separated from Jesus in the crowd leaving Jerusalem. Help them find him.

Directions: Jesus learned to make things out of wood. Color the items He might have made.

Directions: Find the answers to the following in this week's lesson.