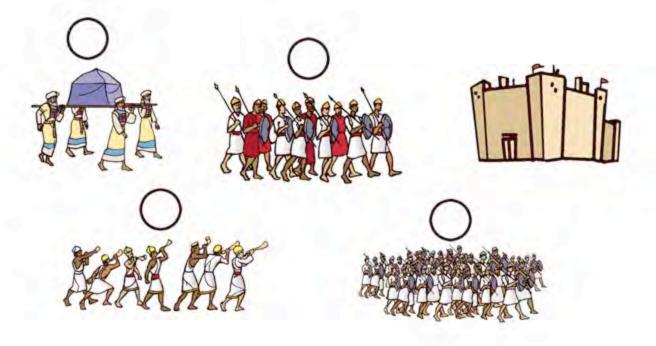

## 

Directions: Unscramble the names in the following sentence.

Directions: The parade of Israelites marched around Jericho. Joshua told them how to line up to march. After studying your lesson, put a number in the circle by the marchers to show the order in which they marched, starting with the first.