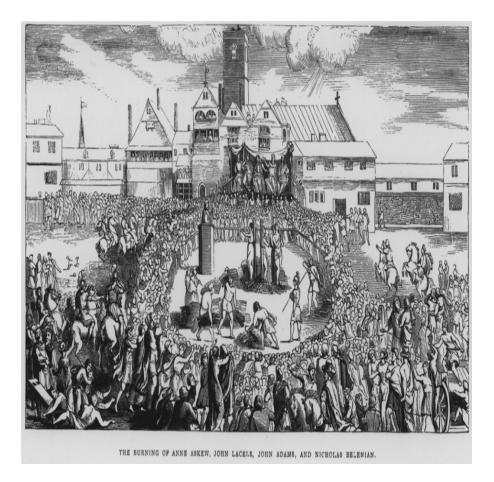

Standidge & C? Lithe Old Jewry

Published by Seeleys. Flect Street Dec? 1849.

camp

PRODUCERS IN DOUDS FOR THE TENTIMONY OF THE TEUTH, CONFERENCE TOUSTERS AMONG THEREELTER.

THE BUENING OF MASTER JOHN BRADFORD AND JOHN LEAF.