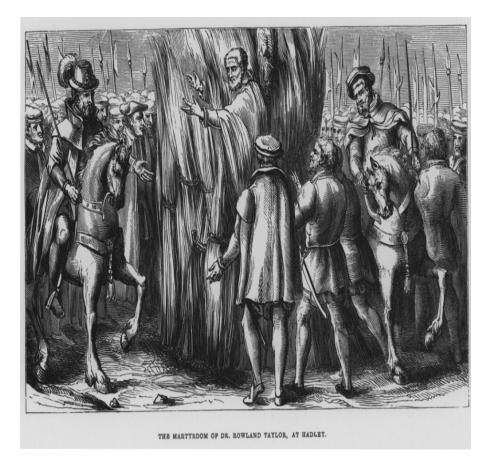

A TABLE OF THE KINGS WHO GOVERNED AND RULED ALONE, FROM THE TIME OF KING EGBERT THE GREAT, THE THE CONQUEST OF WILLIAM THE NORMAN.

BURNING OF LORD COBHAM.

Page 542,

EXHUMATION OF WICKLIFF.

BURNING OF JOHN BADBY.